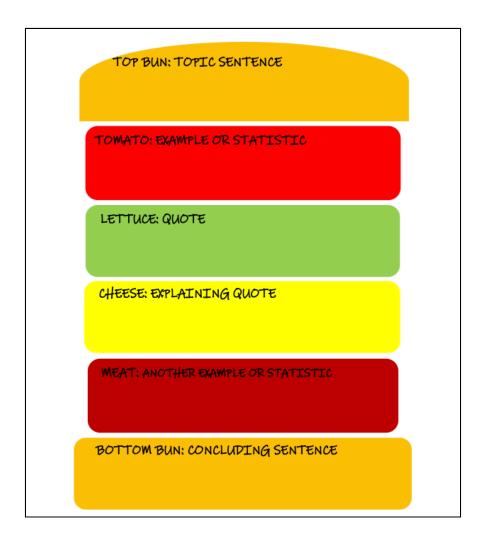

## **Building Meaty Paragraphs**

**THE BUN**: Topic Sentence. This sentence gives the SUBJECT and includes the MAIN IDEA of the paragraph.

TOMATO: Example. This sentence is an EXAMPLE that SUPPORTS the MAIN IDEA from the topic sentence.

LETTUCE: Quote. This sentence will be an OUTSIDE SOURCE that supports the main idea. Make sure to CITE the source.

CHEESE: Explaining Quote. This sentence will explain why the quote RELATES to main idea.

MEAT: Example OR Statistic. This sentence will be another example or a statistic that SUPPORTS the main idea.

THE BUN: Closing Sentence This sentence will RESTATE THE TOPIC of the paragraph or the main idea.