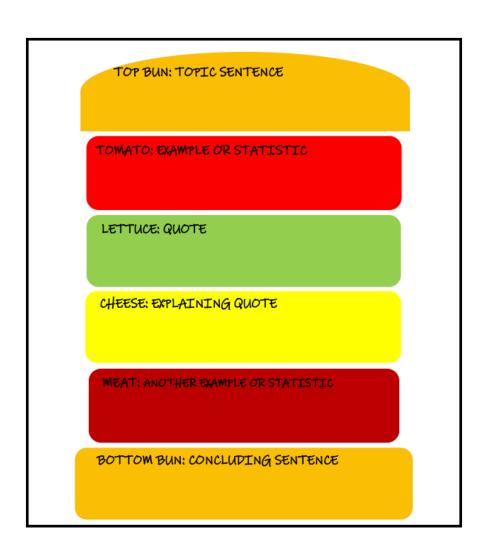

## **Building Meaty Paragraphs**

**THE BUN**: Topic Sentence. This sentence gives the SUBJECT and includes the MAIN IDEA of the paragraph.

TOMATO: Example. This sentence is an EXAMPLE that SUPPORTS the MAIN IDEA from the topic sentence.

LETTUCE: Quote. This sentence will be an OUTSIDE SOURCE that supports the main idea. Make sure to CITE the source.

CHEESE: Explaining Quote. This sentence will explain why the quote RELATES to main idea.

MEAT: Example OR Statistic. This sentence will be another example or a statistic that SUPPORTS the main idea.

THE BUN: Closing Sentence This sentence will RESTATE THE TOPIC of the paragraph or the main idea.