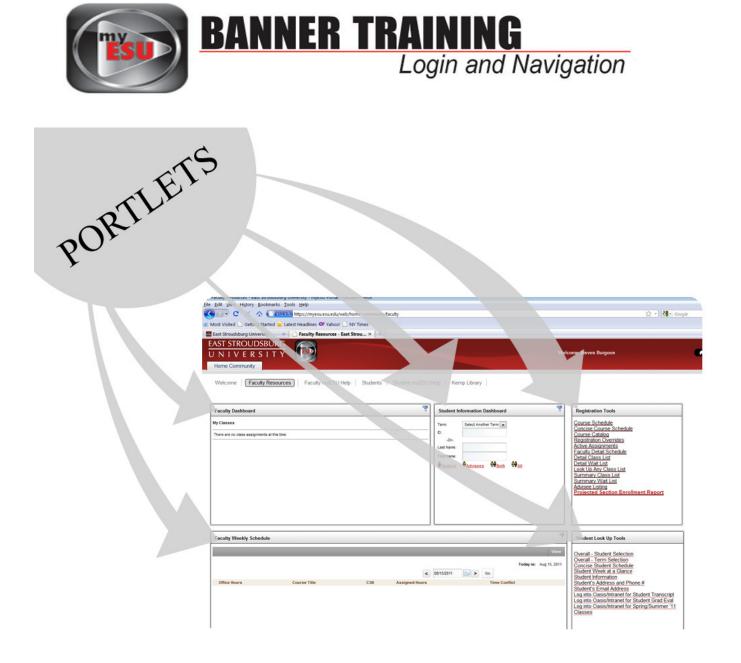

# Navigate to www.esu.edu on your web browser

# Click on the "My ESU Portal" link at the top of the screen

You should now be on the "My ESU" Portal Login Page. (*If you aren't, repeat Step 1*)

Enter your USERNAME and PASSWORD into the proper fields.

Click LOGIN

| Student Information Dashboard                                                                                               | <b>All</b>       |
|-----------------------------------------------------------------------------------------------------------------------------|------------------|
| Term: Select Another Term ♥<br>ID:<br>-Or-<br>Last Name:<br>♥ <u>Student</u> ♥ <u>Advisees</u> ♥♥ <u>Both</u> ♥♥ <u>All</u> |                  |
|                                                                                                                             | Click on "ALL"   |
|                                                                                                                             | from your search |
|                                                                                                                             | options          |