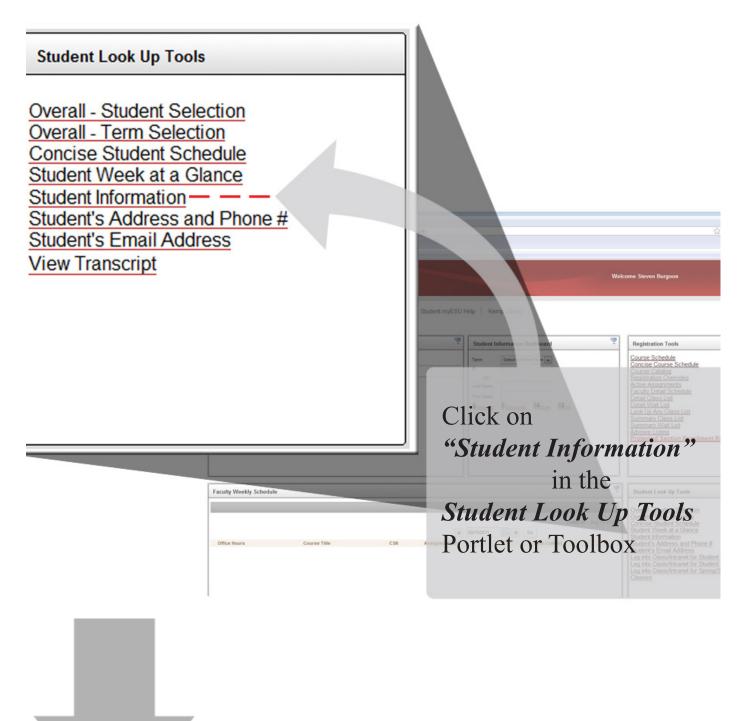

#### Student Information

ID Selection Term Selection Student Schedule Concise Student Schedule Student Week at a Glance Student Information Student Address and Phones Student E-mail Address Student E-mail Address Student Active Registrations Registration Overrides Advisee Listing View Test Scores Academic Transcript