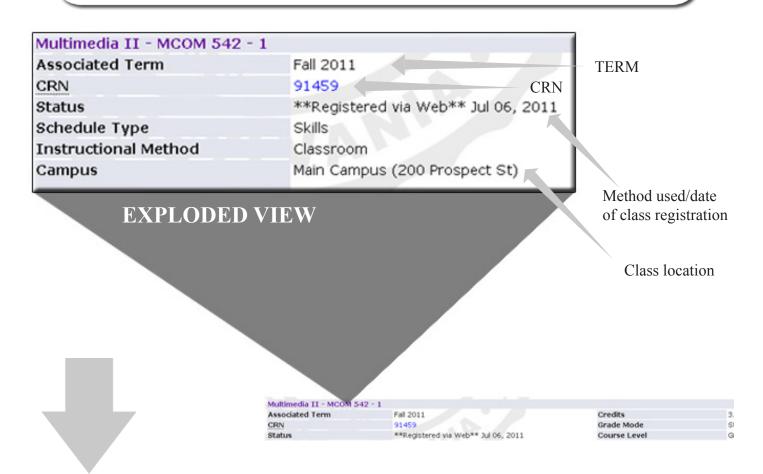

#### Multimedia II - MCOM 542 - 1

| Associated Term      |
|----------------------|
| CRN                  |
| Status               |
| Schedule Type        |
| Instructional Method |
| Campus               |

Fall 2011 91459 \*\*Registered via Web\*\* Jul 06, 2011 Skills Classroom Main Campus (200 Prospect St)

| Credits               | 3.0 |
|-----------------------|-----|
| Grade Mode            | Sta |
| Course Level          | Gr  |
| Midterm Grade         |     |
| Grade Detail          |     |
| Associated Instructor | Be  |
| Course URL            |     |