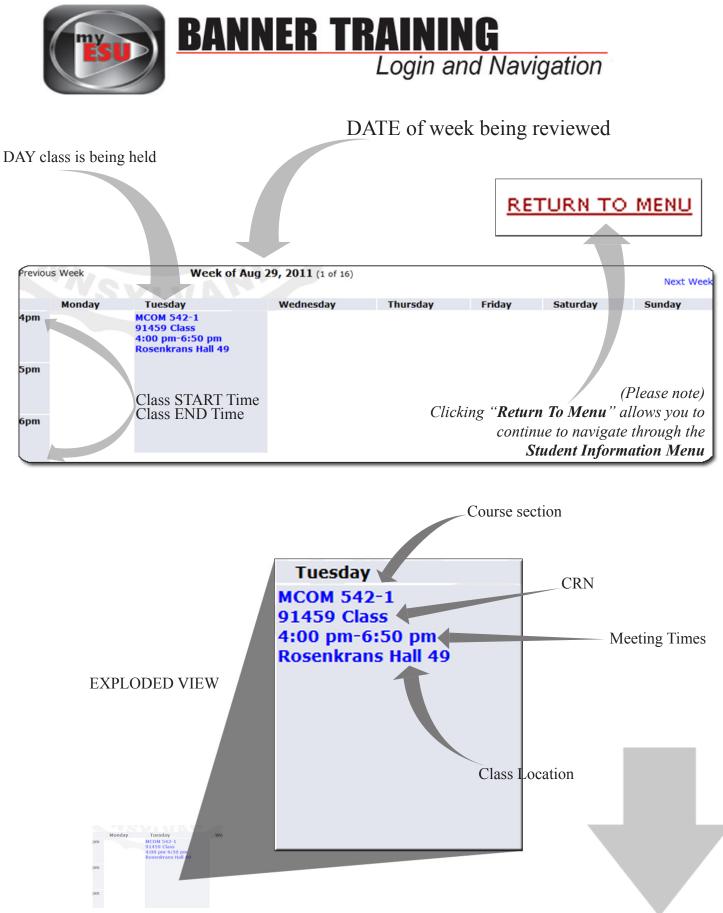

The Current Schedule shows all the courses the student is currently enrolled in, the instructor teaching each course, the courses CRN numbers, which campus is hosting the course, etc.

(Please note) Clicking "*Return To Menu*" will allow you to continue to navigate through the *Student Information* menu

This page contains one line of record for each course the student is enrolled in.

This page lets you look at the classes students have scheduled, one week at a time.

It is set up as a *block schedule* and shows the *day* of the class, the *times* it is scheduled to run, *course number* and the *location* on campus where the class is being held.