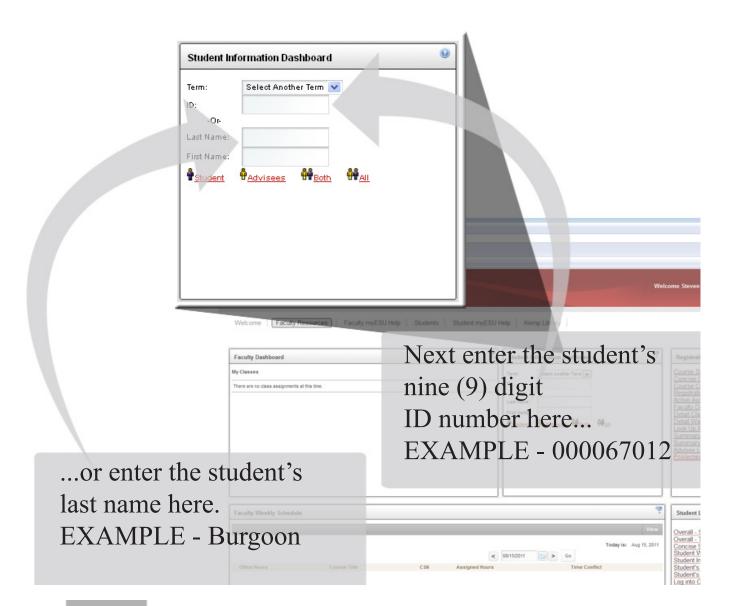

This page shows the student's current information, program, advisor, and other vital student information.

| Click <b>RET</b>                                                                      | TURN TO MENU to continue to naviga                          | te <u>RETURN TO MENU</u> |
|---------------------------------------------------------------------------------------|-------------------------------------------------------------|--------------------------|
| General Stude                                                                         | ent Information                                             |                          |
| Information for Ste                                                                   | even P. Burgoon                                             |                          |
| Student Informatio<br>2009 to The End of<br>Registered for Terr<br>First Term Attende | m: Yes                                                      |                          |
| Last Term Attende                                                                     |                                                             |                          |
| Status:                                                                               | Active _                                                    |                          |
| Residence:                                                                            | PA Resident                                                 |                          |
| Citizenship:                                                                          | US Citizen                                                  |                          |
| Student Type:                                                                         | Continuing/Returning                                        | For additional           |
| Class:                                                                                | Graduate                                                    |                          |
| Primary Advisor:                                                                      | Beth Sockman                                                | student information      |
|                                                                                       |                                                             | click here               |
| Curriculum Informa                                                                    | ation                                                       | chen here                |
| Current Program                                                                       |                                                             |                          |
| Master of Education                                                                   |                                                             |                          |
| Level:                                                                                | Graduate                                                    |                          |
| Program:                                                                              | Instructional Technology, MEd                               |                          |
| Admit Term:                                                                           | Fall 2009                                                   |                          |
| Catalog Term:                                                                         | Fall 2009                                                   |                          |
| College:                                                                              | College of Education                                        |                          |
| Campus:                                                                               | Main Campus (200 Prospect St)                               |                          |
|                                                                                       | nent: Instructional Technology, Media Communications & Tech |                          |
| Major Concentratio                                                                    | on: Classrom Tech Integration Conc                          | )                        |