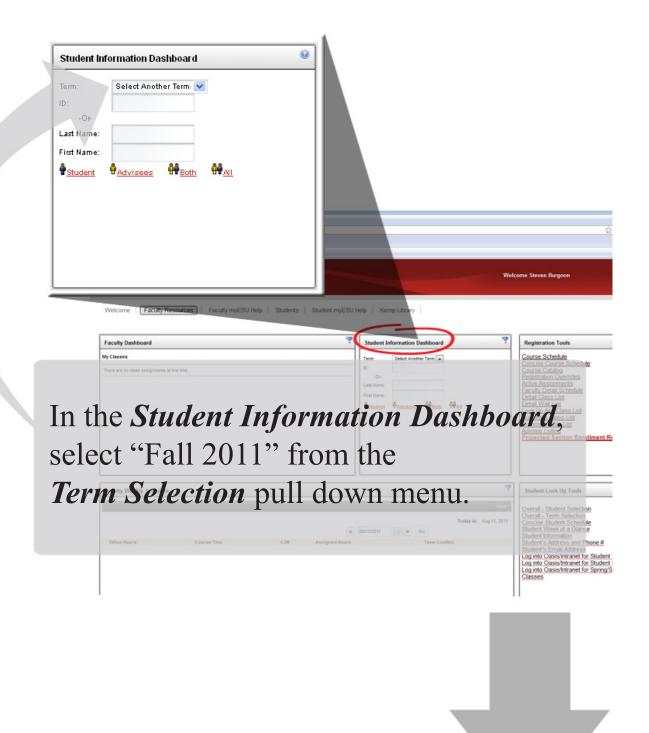

This page shows the student's current information, program, advisor, and other vital student information.

| Click <b>RET</b>                                                                      | TURN TO MENU to continue to naviga                          | te <u>RETURN TO MENU</u> |
|---------------------------------------------------------------------------------------|-------------------------------------------------------------|--------------------------|
| General Stude                                                                         | ent Information                                             |                          |
| Information for Ste                                                                   | even P. Burgoon                                             |                          |
| Student Informatio<br>2009 to The End of<br>Registered for Terr<br>First Term Attende | m: Yes                                                      |                          |
| Last Term Attende                                                                     |                                                             |                          |
| Status:                                                                               | Active _                                                    |                          |
| Residence:                                                                            | PA Resident                                                 |                          |
| Citizenship:                                                                          | US Citizen                                                  |                          |
| Student Type:                                                                         | Continuing/Returning                                        | For additional           |
| Class:                                                                                | Graduate                                                    |                          |
| Primary Advisor:                                                                      | Beth Sockman                                                | student information      |
|                                                                                       |                                                             | click here               |
| Curriculum Informa                                                                    | ation                                                       | chen here                |
| Current Program                                                                       |                                                             |                          |
| Master of Education                                                                   |                                                             |                          |
| Level:                                                                                | Graduate                                                    |                          |
| Program:                                                                              | Instructional Technology, MEd                               |                          |
| Admit Term:                                                                           | Fall 2009                                                   |                          |
| Catalog Term:                                                                         | Fall 2009                                                   |                          |
| College:                                                                              | College of Education                                        |                          |
| Campus:                                                                               | Main Campus (200 Prospect St)                               |                          |
|                                                                                       | nent: Instructional Technology, Media Communications & Tech |                          |
| Major Concentratio                                                                    | on: Classrom Tech Integration Conc                          | )                        |