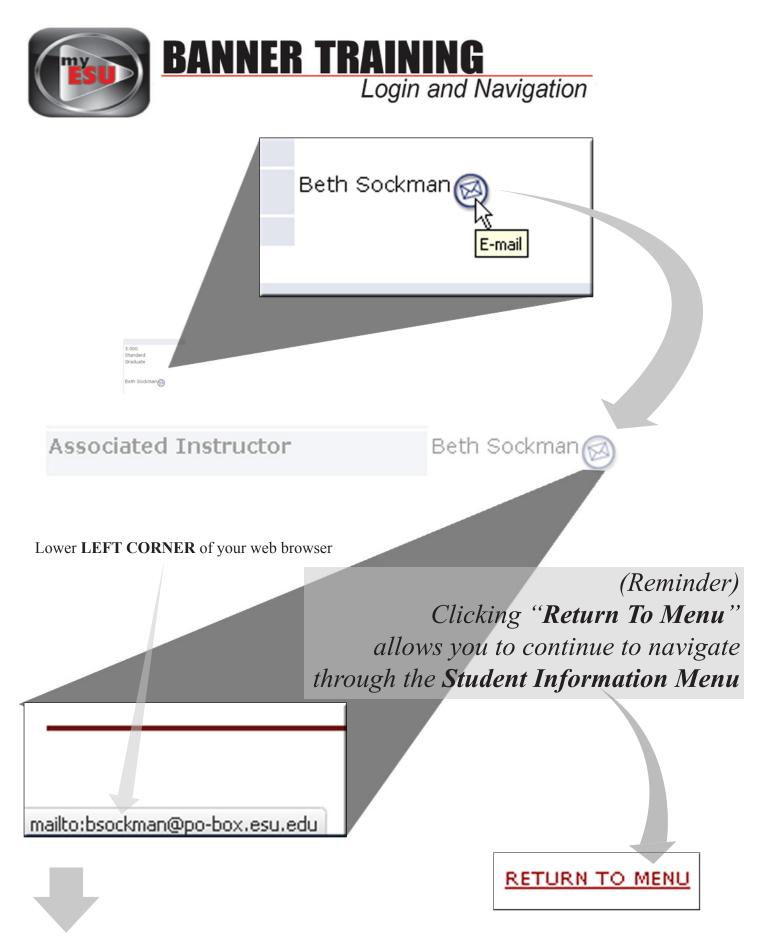

(Please note) Clicking "**Return To Menu**" allows you to continue to navigate through the **Student Information Menu** 

RETURN TO MENU

| Credits               | 3.000                                                                                                                                                                        |
|-----------------------|------------------------------------------------------------------------------------------------------------------------------------------------------------------------------|
| Grade Mode            | Standard                                                                                                                                                                     |
| Course Level          | Graduate                                                                                                                                                                     |
| Midterm Grade         |                                                                                                                                                                              |
| Grade Detail          |                                                                                                                                                                              |
| Associated Instructor | Beth Sockman                                                                                                                                                                 |
| Course URL            |                                                                                                                                                                              |
|                       |                                                                                                                                                                              |
|                       |                                                                                                                                                                              |
| Credits               | 3.000                                                                                                                                                                        |
| Grade Mode            | Standard                                                                                                                                                                     |
| Course Level          | Graduate                                                                                                                                                                     |
| Midterm Grade         |                                                                                                                                                                              |
| Grade Detail          |                                                                                                                                                                              |
| Associated Instructor | Caroline M. Dipipi-Hoy 🞯                                                                                                                                                     |
|                       | Grade Mode<br>Course Level<br>Midterm Grade<br>Grade Detail<br>Associated Instructor<br>Course URL<br>Credits<br>Grade Mode<br>Course Level<br>Midterm Grade<br>Grade Detail |