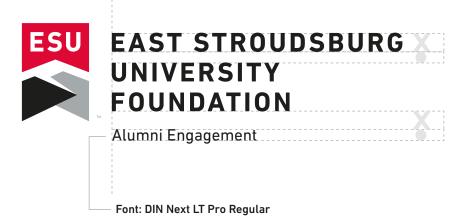

Student Affairs

Economic Development and Entrepreneurship

It is acceptable to customize the Primary logo for affiliations with strong institutional ties. These sub-branded marks may appear in full color or one color, and may contain the affiliation and if desired, the department name.

Metrics for sub-brands are detailed here. Affiliations are discouraged from creating their own customized logo files. Requests for customized art files should be made to the Office of University Relations.