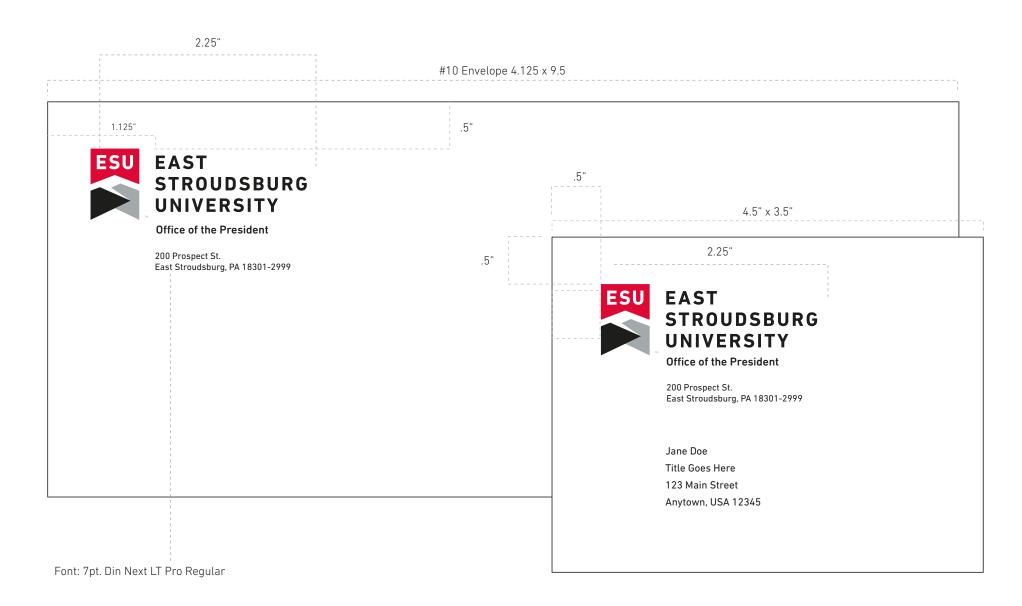

olor



ESU\_Spirit\_HandsOnHips\_1Clr



ESU\_Spirit\_FistsUp\_1Clr



ESU\_Spirit\_HoldingCard\_1Clr



ESU\_Spirit\_Pointing\_1Clr



ESU\_Spirit\_HeadOnly\_1Clr



ESU\_Spirit\_Shield\_1Clr

#### 3.5" x 2"



#### EAST STROUDSBURG UNIVERSITY

#### Dr. Jonathan Longername

Vice President

Reibman Administration Building Room 204 200 Prospect St. East Stroudsburg, PA 18301-2999 570-422-3211 president@esu.edu Font: 8pt. Din Next LT Pro Medium

Font: 7pt. Din Next LT Pro Light

A single, consistent corporate communications package has been designed for all academic departments and adminstrative units campus wide. Examples are shown on pages 26-29.

## **INSTITUTIONAL STATIONERY** – Letterhead



Font: 7pt. Din Next LT Pro Bold

# **INSTITUTIONAL STATIONERY** — Envelope and Shipping Label



#### Jonathan Longername

To: Jane Doe

RE: Business Collateral E-mail Signature

Dear Jane,

Email body copy Email body copy

Respectfully, Jonathan

Dr. Jonathan Longername Font: 9pt. Calibri Bold Vice President

----- Font: 8pt. Calibri Regular

Reibman Administration Building

Room 204

East Stroudsburg University 200 Prospect St.

East Stroudsburg, PA 18301-2999 P: 570 422 3211 | F: 570 532 6384













East Stroudsburg University - Brand Manual Guidelines













Social media icons are available for academic divisions and administrative units.

They can be used for both Facebook and Twitter, as well as any other social networks that use a square graphic for the profile image.

Pattern has been developed as part of the East Stroudsburg brand identity. These are intended to