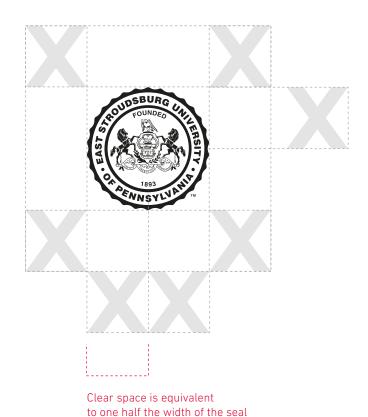

# **EAST STROUDSBURG UNIVERSITY**

ESU\_Inst\_ExtHoriz\_OneClr\_LB

ESU\_Inst\_ExtHoriz\_FullClr\_LB

To ensure the institutional marks are clearly visible, they should always have a minimum amount of clear space isolating them from other elements. This area of isolation, or minimum required clear space surrounding all marks is identified here.

Clear space is equivalent to the width of the icon