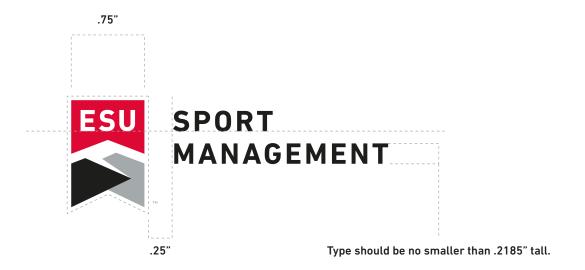

# **INSTITUTIONAL IDENTITY** — Minimum Size Requirements

To ensure the institutional marks are clearly visible, they should never appear smaller than the minimum size requirements shown here.

Minimum size greater than or equal to 1.25"

Minimum size greater than or equal to .5"

Minimum size greater than or equal to .5"

#### EAST STROUDSBURG UNIVERSITY

Minimum size greater than or equal to .5"

Never alter color placement

Never distort or alter logo proportions

Never flip the logo

Never alter the typography

Never rotate the logo