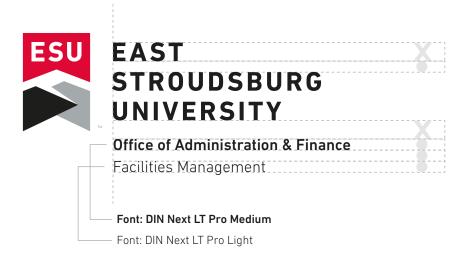

It is acceptable to customize the Primary logo for administrative units. These sub-branded marks may appear in full color or one color, and may contain the division name and if desired, the department name.

Metrics for sub-brands are detailed here. Individual departments are discouraged from creating their own customized logo files. Requests for customized art files should be made to the Office of University Relations.