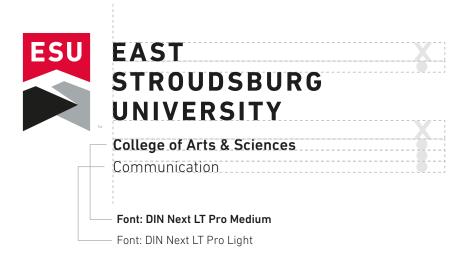

Never add other graphic devices - i.e. drop shadow

Never combine or overlap logos

It is acceptable to customize the primary logo for academic departments. These sub-branded marks may appear in full color or one color, and may contain the college name and if desired, the department name.

Metrics for sub-brands are detailed here. Individual colleges are discouraged from creating their own customized logo files. Requests for customized art files should be made to the Office of University Relations.