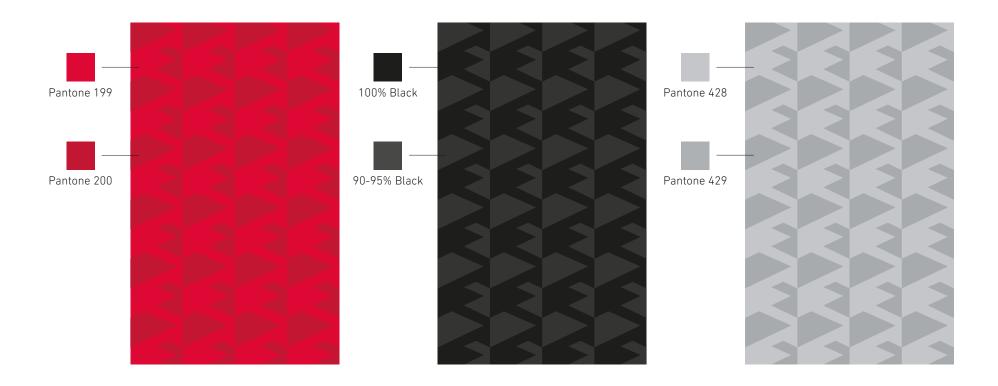

Jonathan

Dr. Jonathan Longername Font: 9pt. Calibri Bold Vice President

----- Font: 8pt. Calibri Regular

Reibman Administration Building

Room 204

East Stroudsburg University 200 Prospect St.

East Stroudsburg, PA 18301-2999 P: 570 422 3211 | F: 570 532 6384













East Stroudsburg University - Brand Manual Guidelines













Social media icons are available for academic divisions and administrative units.

They can be used for both Facebook and Twitter, as well as any other social networks that use a square graphic for the profile image.

Pattern has been developed as part of the East Stroudsburg brand identity. These are intended to be used as accent, and backgrounds in collateral materials or selectively used in apparel and retail items, see page 37 for usage examples.



PHOTOGRAPHY INSTITUTIONAL IDENTITY





Use of photography is encouraged throughout all ESU printed communications. A broad range of photos are available through the Office of University Relations.

Photography may be used as full color images, or as a multiplied overlay over a field of red (Pantone 199c).

If a logo, a headline, or copy is to be layered over a photo, be sure to consider the composition of the image and place it over a less complex, or incosequential part of the image. When placing graphic components over a full color image, be sure to consider the contrast of the background to ensure proper legibility.

USAGE EXAMPLES INSTITUTIONAL IDENTITY



#### **SECTION 3**

# **TYPOGRAPHY**

#### INSTITUTIONAL TYPOGRAPHY

The East Stroudsburg University identity employs the Din Ne