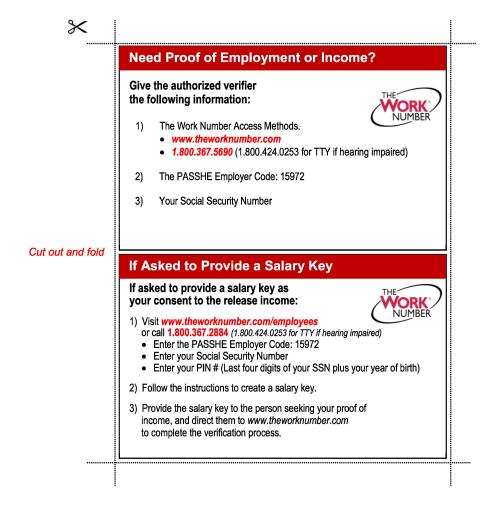

Refinancing your mortgage? Renting an apartment? Buying a car?

The Pennsylvania State System of Higher Education uses The Work Number® to provide automated employment and income verifications on our employees. The Work Number is a fast and secure way to provide proof of your employment or income—a necessary step in many of today's life events involving credit, financing, or securing of benefits or services.

The below card can be cut out and kept in your wallet for quick reference. If asked by a lender or public assistance agency to provide proof of your employment or income, simply direct them to The Work Number: