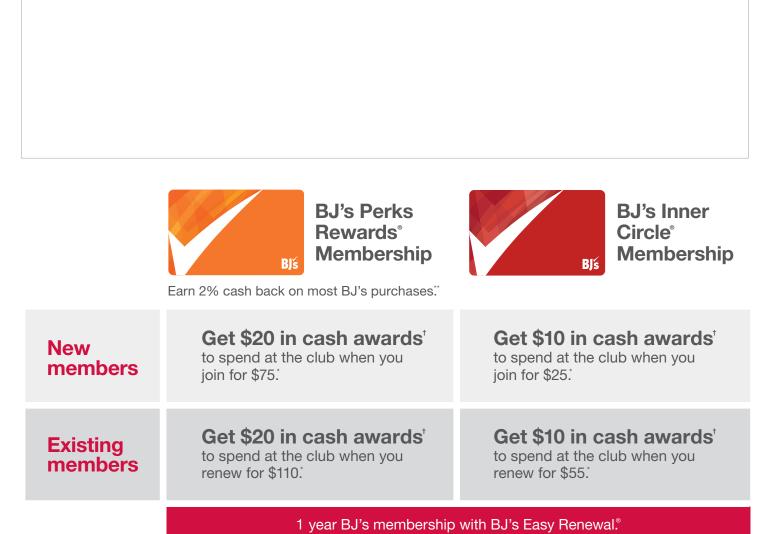

## Join today with a very special offer.

<sup>\*\*</sup>BJ's Perks Rewards members earn 2% cash back on most BJ's purchases. Awards are issued in \$10 increments, are used at checkout at BJ's and expire six months from the date issued. Cash back can be requested in the form of a check prior to awards expiring by contacting BJ's Member Care at 800-BJS-CLUB. My BJ's Perks program is provided by BJ's Wholesale Club, Inc. and its terms may change from time to time. Some exclusions may apply. Visit *BJs.com/terms* for program terms.

<sup>&</sup>lt;sup>1A</sup> \$10 for B<sup>T</sup>s Inner Circle or a \$20 for BJ's Perks Rewards award will be added to the primary membership account 24 hours after enrollment to be used by 30 days from the date of membership enrollment. If not redeemed, award will no longer be available. Excludes supplemental memberships. This special award offer is separate from the My BJ's Perks<sup>®</sup> program and does not alter its terms.