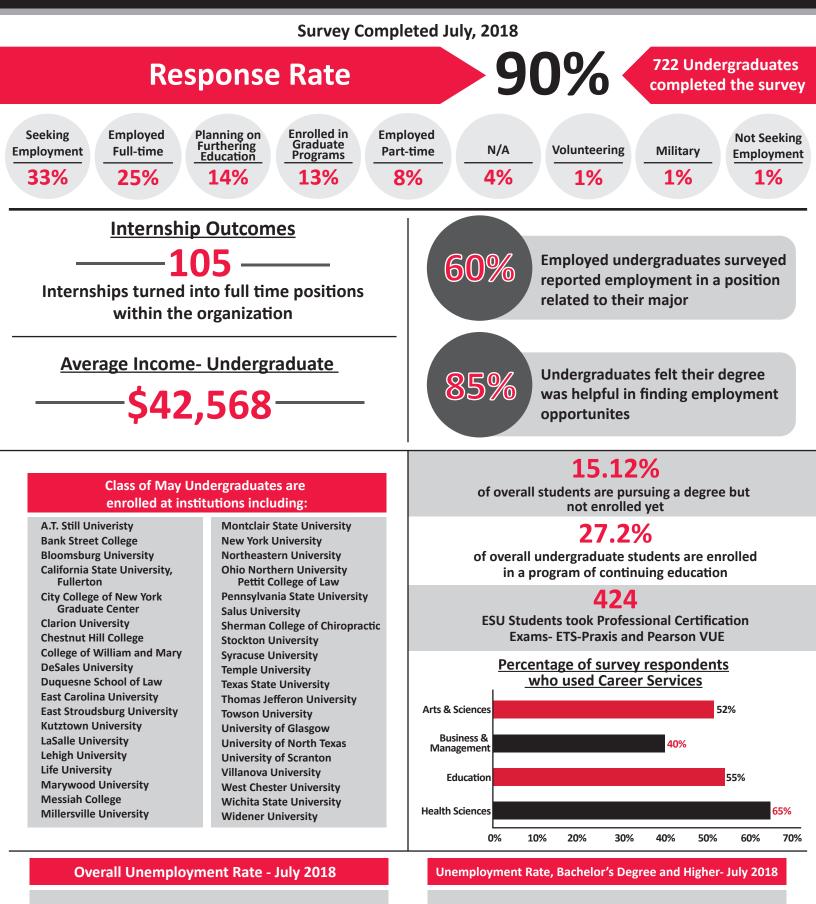

## **First Destination Career Outcomes**

May 2018 Baccalaureate Graduates



5.4% East Stroudsburg **4.2%** Pennsylvania

(Bureau of Labor Statistics)

3.9% National

National (Bureau of Labor Statistics)

2.5%

# May 2018 Baccalaureate Graduates



#### Survey Completed July, 2018

#### **College of Arts & Sciences**

Number of Degree Recipients: 355\* Number of Responses: 323 **Career Outcome Highlights:** 



Automatic Data Processing (ADP), Biospectra Inc., Capital One, Foundations Behavioral Health, Game Face Products, Inc., Good News Home, Inc., Janssen Pharmaceuticals Inc., Lehigh Valley Health Network, Mirarchi Brothers, Inc., Personal Care Coordination Agency, PhysAssist Scribes, Inc., QVC, Sanofi Pasteur, Sapphire Software, Vigon International, Inc., Wall Street

#### **College of Business & Management**

Number of Degree Recipients: 155\* Number of Res