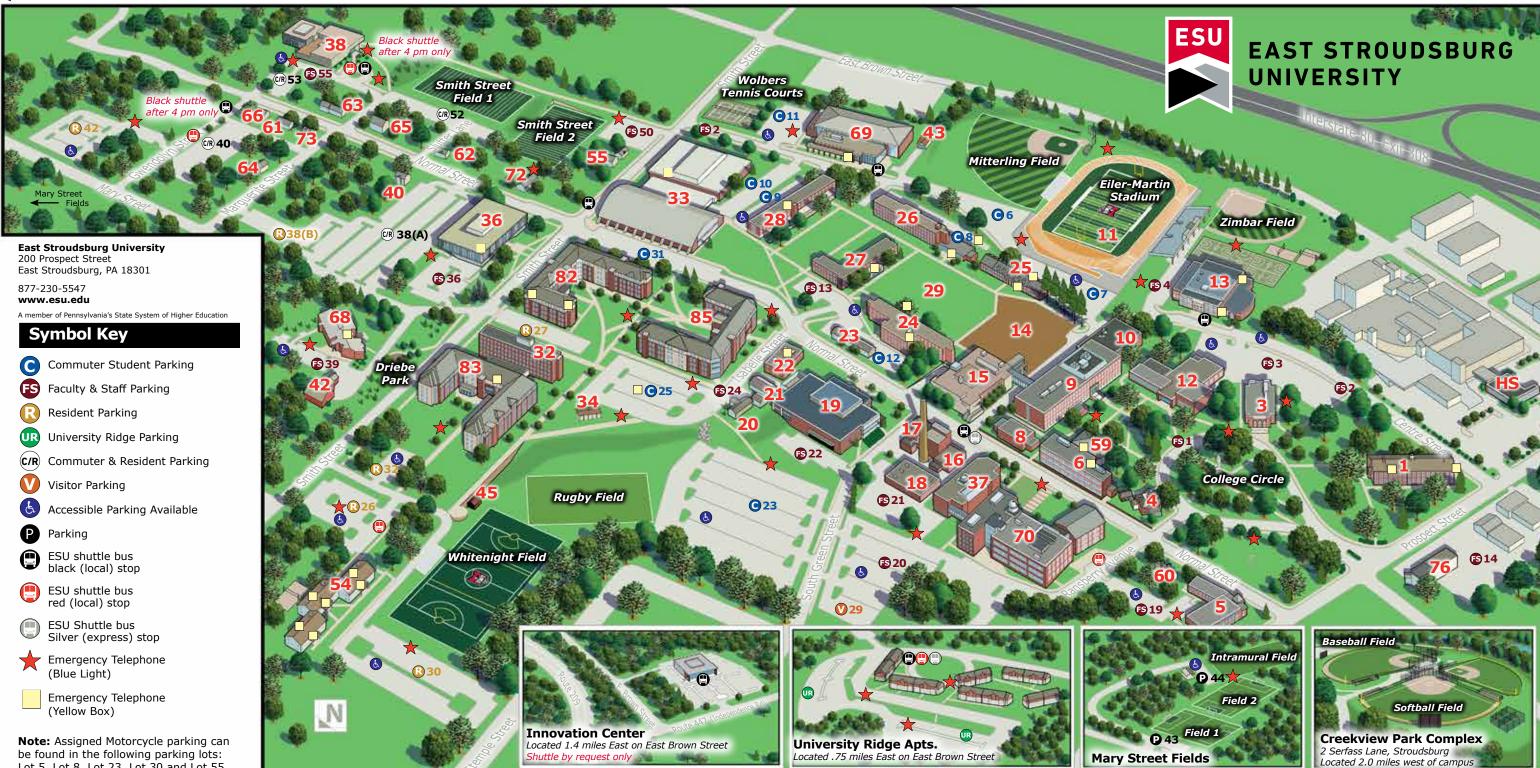

Lot 5, Lot 8, Lot 23, Lot 30 and Lot 55.

- 1. DeNike Center for Human Services
- 3. Abeloff Center for the Performing Arts
- 4. President's Residence
- Reibman Administration Building
- Gessner Science Hall 6.
- Computing Center
- 9. Stroud Hall
- 10. McGarry Communications Center
- 11. Eiler-Martin Stadium
- 12. Rosenkrans Hall
- 13. Zimbar-Liljenstein Hall
- 14. University Center Construction Site
- 15. University Center

- 16. Facilities Management Complex
- 17. Utility Plant
- 18. Institutional Storeroom and Garage
- 19. Dansbury Commons
- 20. D.G.S. Field Office
- 21. Facilities Management Annex
- 22. Flagler-Metzgar Center
- 23. Upward Bound Center [285 Normal Street]
- 24. Laurel Residence Hall
- 25. Monroe Hall
- 26. Minsi Residence Hall
- 27. Shawnee Residence Hall

- 28. Linden Residence Hall
- 29. Main Quad
- 32. Lenape Residence Hall
- 33. Koehler Fieldhouse & Natatorium
- 34. Dave Carlyon Pavilion
- 36. Kemp Library
- 37. Moore Biology Hall
- 38. Fine and Performing Arts Center
- 40. 420 Normal Street
- 42. Spangenburg Farm Barn & Storage [106 Smith Street]
- 43. Mitterling Field Storage
- 45. Whitenight Field Locker Room

- 54. University Apartments
  - 55. 216 Smith Street
  - 59. Joseph H. & Mildred E. Beers Lecture Hall
  - 60. Office of Multicultural Affairs [96 Normal Street]
  - 61. 434 Normal Street
  - 62. 411 Normal Street
  - 63. ROTC [427 Normal Street]
  - 64. Facilities General Services [162 Marguerite Street]
  - 65. 417 Normal Street
  - 66. 432 Normal Street
  - 68. Henry A. Ahnert Jr. Alumni Center

- 69. Mattioli Recreation Center
- 70. Warren E. '55 & Sandra Hoeffner Science and Technology Center
- 72. Conference Services [403 Normal Street]
- 73. Philosophy & Religious Studies [428 Normal Street]
- 76. *145 Ridgeway*
- 80. ESU Innovation Center [Dr. Jane Huffman Wildlife Genetics Institute UR University Ridge Apartments 562 Independence Road]
- 82. Hemlock Suites
- [Campus Police, Residence Life]
- 83. Hawthorn Suites [Fitness Center]
- 85. Sycamore Suites [Health & Wellness, Title IX, Student Conduct & Community Standards]
- HS ESU Health Services at Lehigh Valley Hospital - Pocono
  - - August 2022