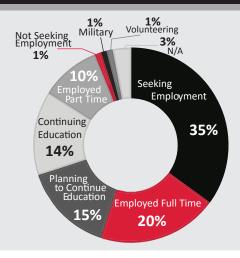

## **Response Rate**

90%

722 Undergraduates completed the survey

Seeking Employment

33%

Employed Full-time

**25%** 

Planning on Furthering Education

14%

Enrolled in Graduate Programs

13%

Employed Part-time

8%

N/A

4%

Volunteering

1%

Military

1%

Not Seeking Employment 1%