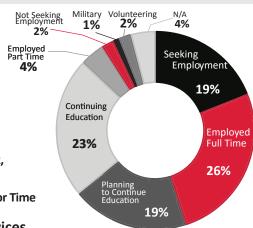

## **Response Rate**

90%

722 Undergraduates completed the survey

Seeking Employment

33%

Employed Full-time

**25%** 

Planning on Furthering Education

14%

Enrolled in Graduate Programs

13%

Employed Part-time

8%

N/A

4%

Volunteering

1%

Military

1%

Not Seeking Employment 1%