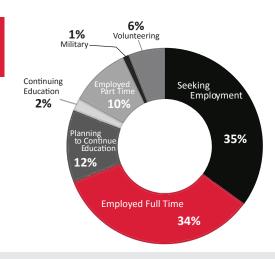

### **College of Business & Management**

Number of Degree Recipients: 155\* Number of Responses: 155 Career Outcome Highlights:

completed the survey
hlights:
ards, Boardwalk Productions, Camelback Lodge &