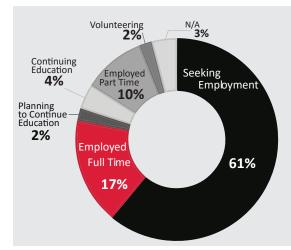

### **College of Health Sciences**

Number of Degree Recipients: 232\* Number of Responses: 192 Career Outcome Highlights: 83% completed the survey

Brookmont Healthcare Center, LLC, Cambridge Day Schools, Drayers Physical Therapy,
Easton Hospital (Stewart), Fitzmaurice Community Services, Geisinger, Gulf Gas Station,
Hackensack Meridian Health, Home Towne Hardware, Lancaster General Hospital,
Lehigh Valley Health Network-Pocono, MedStar Georgetown University Health Network,
Pennsylvania Autism Action Center, Sacred Heart Senior Living, Source4Teachers,
Spruce Lake, Starbucks, St. Luke's University Health Network, STEPs Travel Lacrosse, Tutor Time