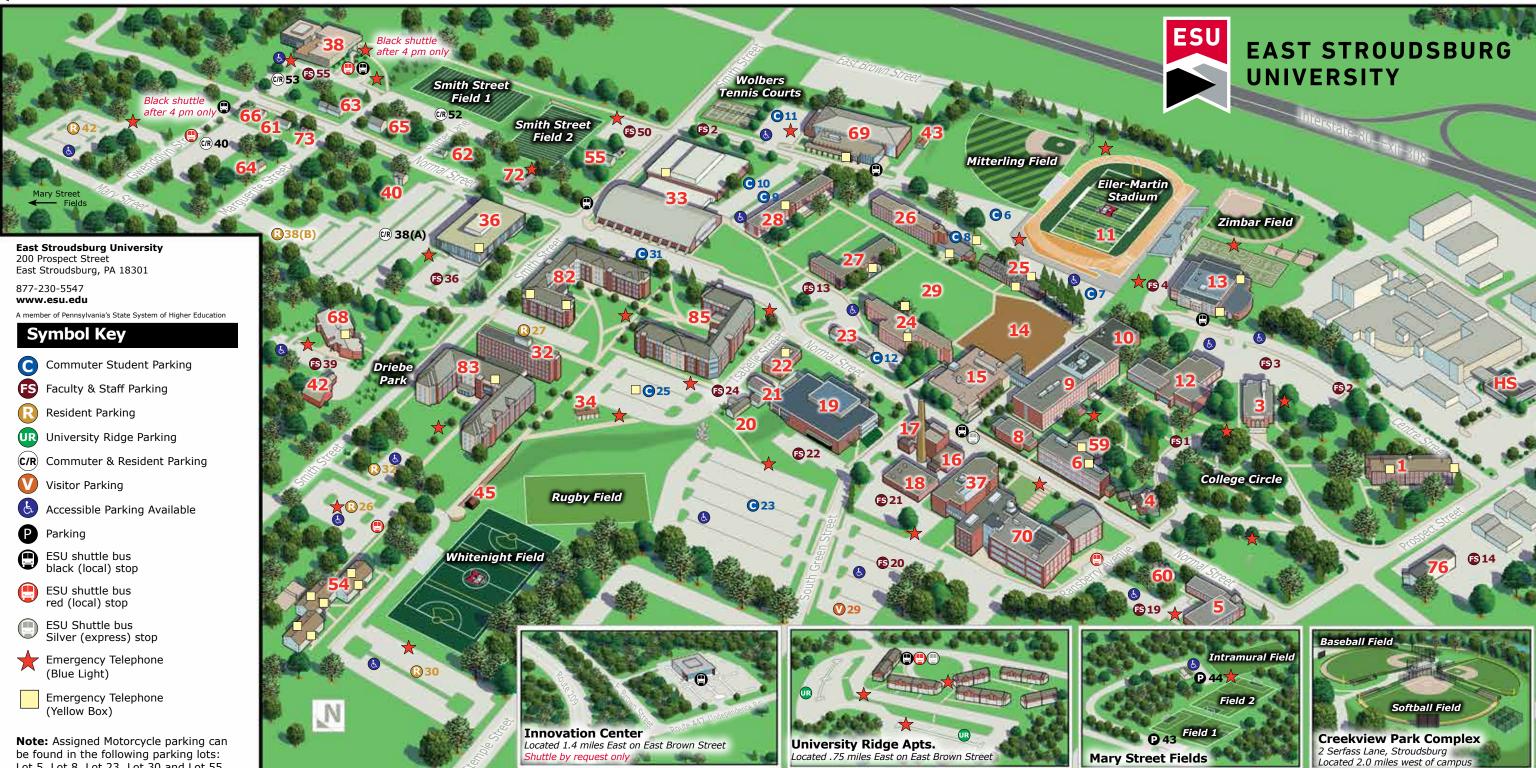

be found in the following parking lots: Lot 5, Lot 8, Lot 23, Lot 30 and Lot 55.

- 1. DeNike Center for Human Services
- 3. Abeloff Center for the Performing Arts
- 4. President's Residence
- Reibman Administration Building
- Gessner Science Hall 6. Computing Center
- 9. Stroud Hall
- 10. McGarry Communications Center
- 11. Eiler-Martin Stadium
- 12. Rosenkrans Hall
- 13. Zimbar-Liljenstein Hall
- 14. University Center Construction Site
- 15. University Center

- 16. Facilities Management Complex
- 17. Utility Plant
- 18. Institutional Storeroom and Garage
- 19. Dansbury Commons
- 20. D.G.S. Field Office
- 21. Facilities Management Annex
- 22. Flagler-Metzgar Center
- 23. Upward Bound Center [285 Normal Street]
- 24. Laurel Residence Hall
- 25. Monroe Hall
- 26. Minsi Residence Hall
- 27. Shawnee Residence Hall

- 28. Linden Residence Hall
- 29. Main Quad
- 32. Lenape Residence Hall
- 33. Koehler Fieldhouse & Natatorium
- 34. Dave Carlyon Pavilion
- 36. Kemp Library
- 37. Moore Biology Hall
- 38. Fine and Performing Arts Center
- 40. 420 Normal Street
- 42. Spangenburg Farm Barn & Storage [106 Smith Street]
- 43. Mitterling Field Storage
- 45. Whitenight Field Locker Room

- 54. University Apartments
- 55. 216 Smith Street
- 59. Joseph H. & Mildred E. Beers Lecture Hall
- 60. Office of Multicultural Affairs [96 Normal Street]
- 61. 434 Normal Street
- 62. 411 Normal Street
- 63. ROTC [427 Normal Street]
- 64. Facilities General Services [162 Marguerite Street]
- 65. 417 Normal Street
- 66. 432 Normal Street
- 68. Henry A. Ahnert Jr. Alumni Center

- 69. Mattioli Recreation Center
- 70. Warren E. '55 & Sandra Hoeffner Science and Technology Center
- 72. Conference Services [403 Normal Street]
- 73. Philosophy & Religious Studies [428 Normal Street]
- 76. *145 Ridgeway*
- 80. ESU Innovation Center [Dr. Jane Huffman Wildlife Genetics Institute UR University Ridge Apartments 562 Independence Road]
- 82. Hemlock Suites
- [Campus Police, Residence Life]
- 83. Hawthorn Suites [Fitness Center]
- 85. Sycamore Suites [Health & Wellness, Title IX, Student Conduct & Community Standards]
- HS ESU Health Services at Lehigh Valley Hospital - Pocono
  - - August 2022